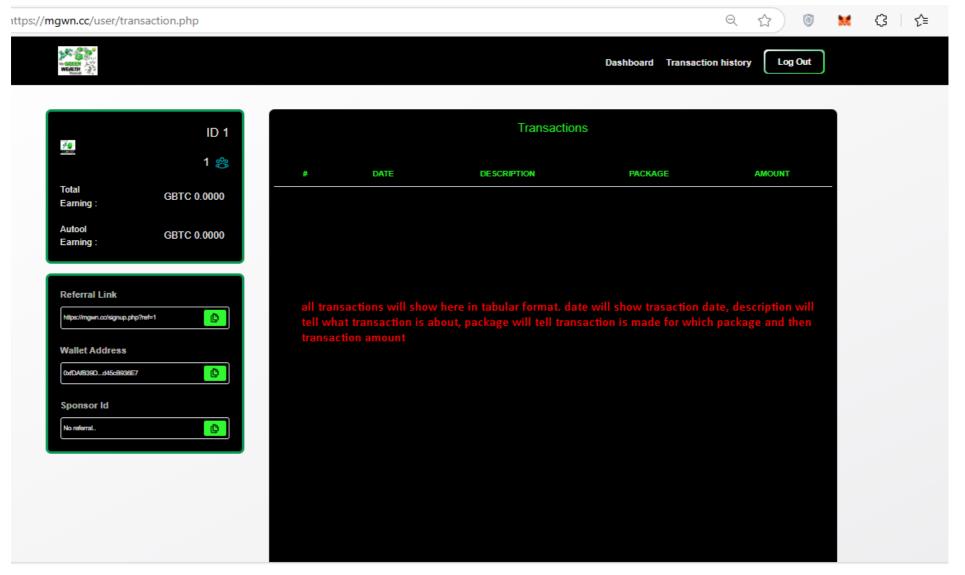

| To view your account speci | Password                                      |
| For access to all the functions of your personal account, use automatic login |                            | Unlock                                        |
| Connect Wallet                                                                | VIEWING                    | Forgot password?                              |
|                                                                               |                            | Need help? Contact MetaMask support           |

2. Then click on the connect/viewing button to redirect to your dashboard.



### User Dashboard:

Please refer to the following screenshots for reference.





### User 'AutoPool' Cycle Detail page



### User Transaction Details



### How to Buy an AutoPool Package:

When a newly registered user logs in, they will see a "**Buy**" button inside the respective package box.

- 1. After clicking the "Buy" button, a confirmation alert will appear.
- 2. After clicking "OK", the payment process will begin using the user's connected wallet.
- 3. The first wallet prompt will request approval for the token amount on the token contract.

**4.** The second wallet prompt will initiate the **final transaction** on the smart contract to complete the package purchase.





# How to buy GREENBTC (GBTC)

The process is very simple. First you will need your own personal digital wallet. Your personal wallet address is used to carry out GREENBTC (GBTC) token transactions.

We recommend using MetaMask. It's free and compatible with Uni