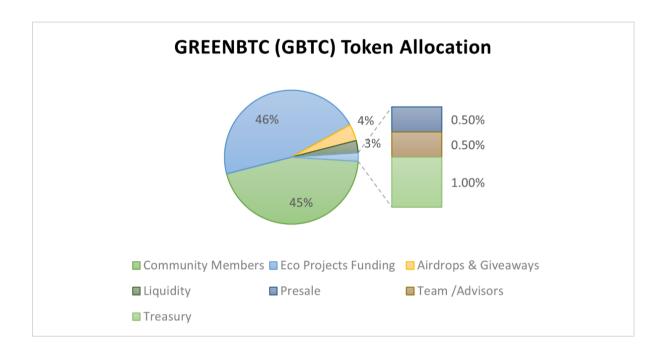

### 9 BILLION TOKENS - ALLOCATION -

### **ECO PROJECTS FUNDING**

(ECOBIOTOS NETWORK)

### **COMMUNITY MEMBERS**

(WEALTH CREATION)

How to register & Sign-Up with the My Green Wealth Network:

Sign-Up