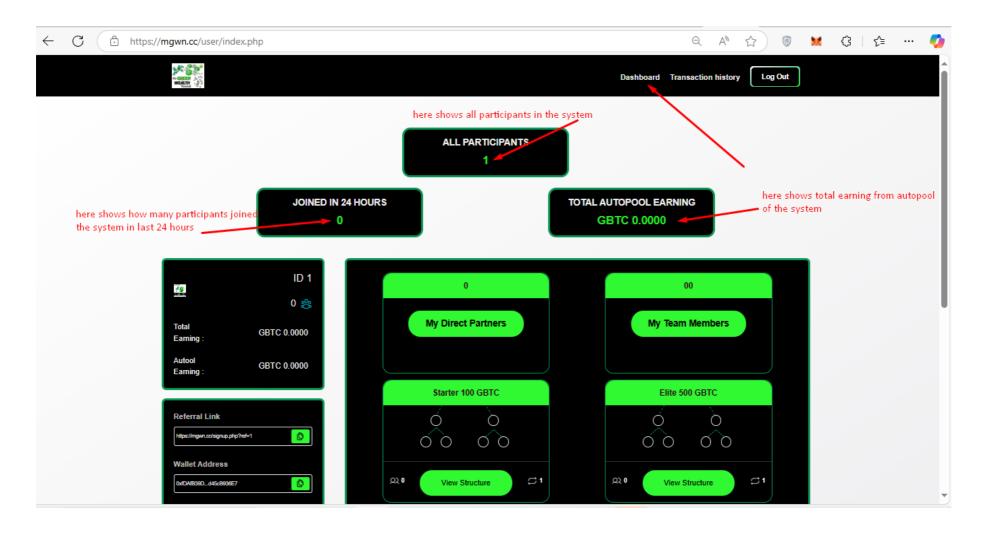

### User Dashboard:

Please refer to the following screenshots for reference.

### User 'AutoPool' Cycle Detail page