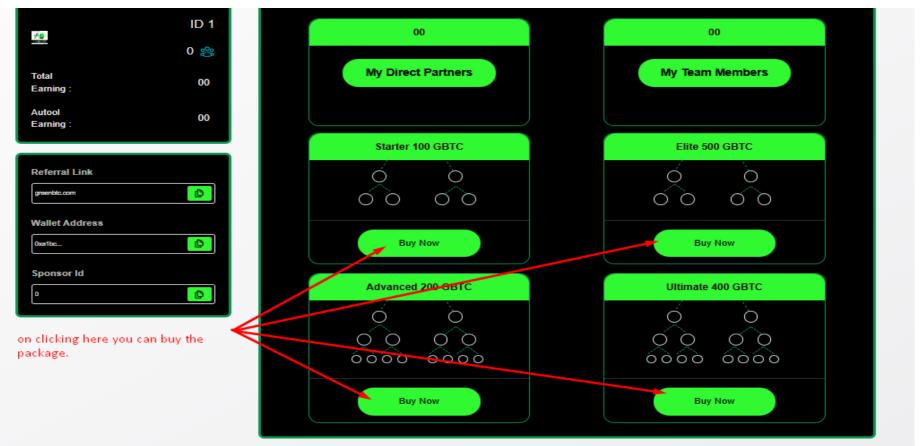

### User Dashboard:

Please refer to the following screenshots for reference.

### User 'AutoPool' Cycle Detail page

### User Transaction Details

### How to Buy an AutoPool Package:

When a newly registered user logs in, they will see a "**Buy**" button inside the respective package box.

- 1. After clicking the "Buy" button, a confirmation alert will appear.
- 2. After clicking "OK", the payment process will begin using the user's connected wallet.
- 3. The first wallet prompt will request approval for the token amount on the token contract.

**4.** The second wallet prompt will initiate the **final transaction** on the smart contract to complete the package purchase.