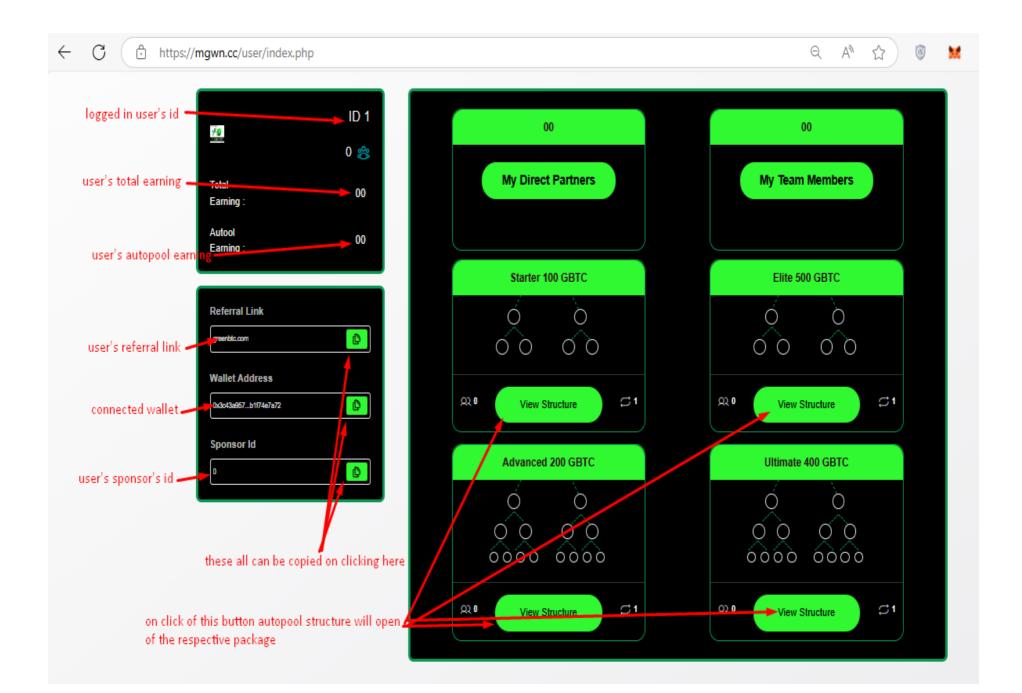

s |
| Login To Your Personal Account                                                | To view your account speci | Password                                      |
| For access to all the functions of your personal account, use automatic login |                            | Unlock                                        |
| Connect Wallet                                                                | VIEWING                    | Forgot password?                              |
|                                                                               |                            | Need help? Contact MetaMask support           |

2. Then click on the connect/viewing button to redirect to your dashboard.



### User Dashboard:

Please refer to the following screenshots for reference.





### User 'AutoPool' Cycle Detail page



### User Transaction Details



### How to Buy an AutoPool Package:

When a newly registered user logs in, they will see a "**Buy**" button inside the respective package box.

- 1. After clicking the "Buy" button, a confirmation alert will appear.
- 2. After clicking "OK", the payment process will begin using the user's connected wallet.
- 3. The first wallet prompt will request approval for the token amount on the token contract.

**4.** The second wallet prompt will initiate the **final transaction** on the smart contract to complete the package purchase.





# How to buy GREENBTC (GBTC)

The process is very simple. First you will need your own personal digital wallet. Your personal wallet address is used to carry out GREENBTC (GBTC) token tran