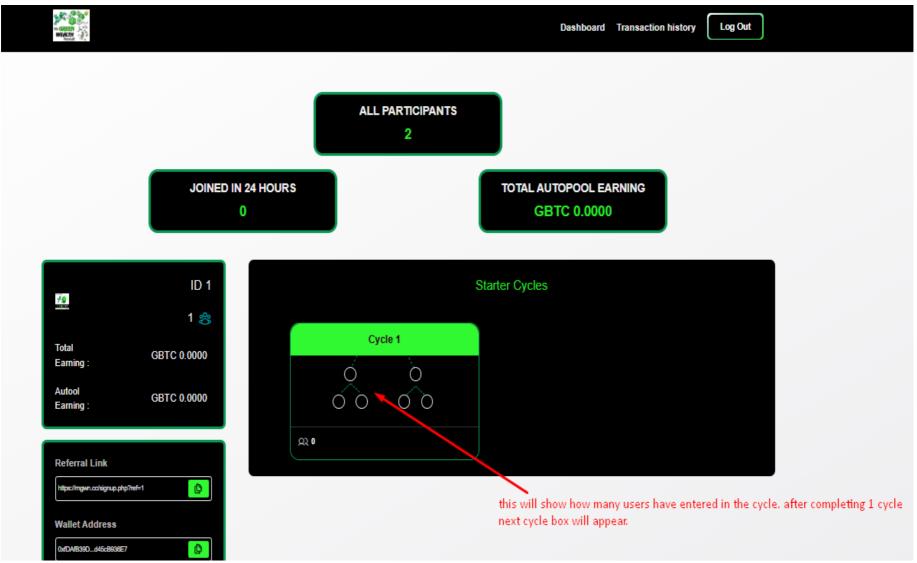

| To view your account speci | Password                                      |
| For access to all the functions of your personal account, use automatic login |                            | Unlock                                        |
| Connect Wallet                                                                | VIEWING                    | Forgot password?                              |
|                                                                               |                            | Need help? Contact MetaMask support           |

2. Then click on the connect/viewing button to redirect to your dashboard.



### User Dashboard:

Please refer to the following screenshots for reference.





### User 'AutoPool' Cycle Detail page



### User Transaction Details



### How to Buy an AutoPool Package:

When a newly registered user logs in, they will see a "**Buy**" button inside the respective package box.

- 1. After clicking the "Buy" button, a confirmation alert will appear.
- 2. After clicking "OK", the payment process will begin using the user's connected wallet.
- 3. The first wallet prompt will request approval for the token amount on the token contract.

**4.** The second wallet prompt will initiate the **final transaction** on the smart contract to complete the package purchase.





# How to buy GREENBTC (GBTC)

The process is very simple. First you will need your own personal digital wallet. Your personal wallet address is used to carry out GREENBTC (GBTC) token transactions.

We recommend using MetaMask. I