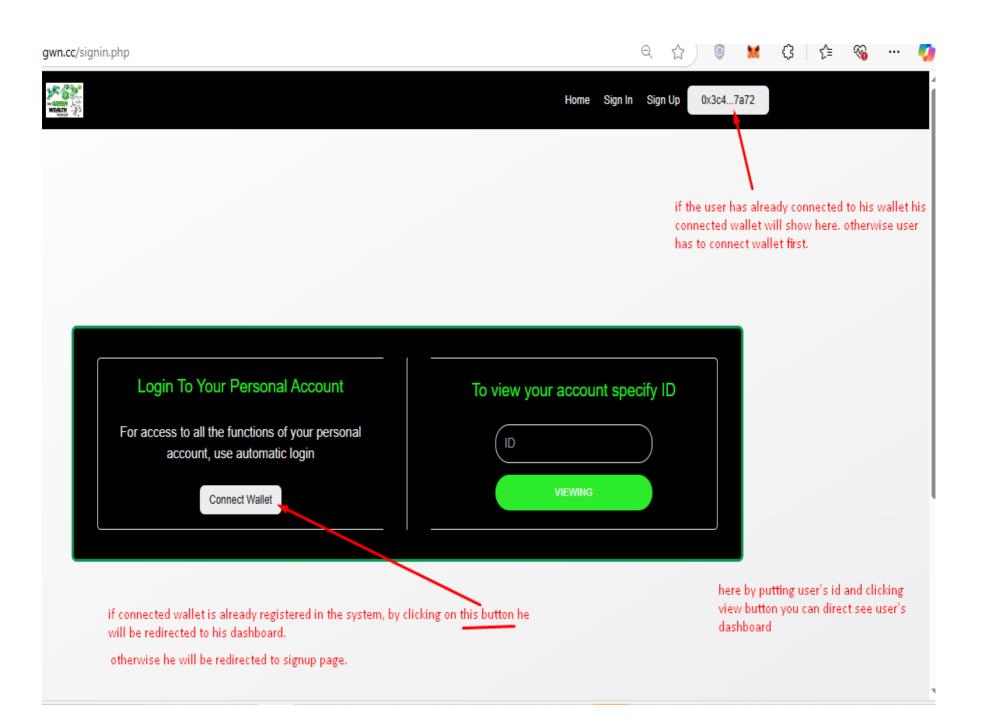

### 3. How to login to your personal MGWN account:

1. First thing, you need to do is connect your wallet. When you open the sign-in page, the wallet prompt should open automatically.

1

| s:// <b>mgwn.cc</b> /signin.php                                               | G                          | 🕷 Meta Mask — 🗆 🗙 🚺                           |
|-------------------------------------------------------------------------------|----------------------------|-----------------------------------------------|
| <b>火の</b><br>1987年<br>1988年                                                   | Home Sign In :             |                                               |
|                                                                               |                            | Welcome back!<br>The decentralized web awaits |
| Login To Your Personal Account                                                | To view your account speci | Password                                      |
| For access to all the functions of your personal account, use automatic login |                            | Unlock                                        |
| Connect Wallet                                                                | VIEWING                    | Forgot password?                              |
|                                                                               |                            | Need help? Contact MetaMask support           |

2. Then click on the connect/viewing button to redirect to your dashboard.